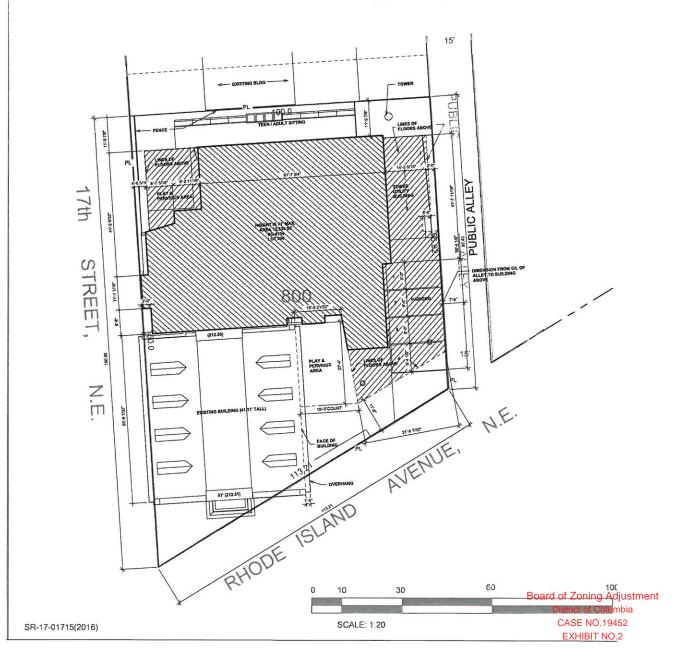

## DISTRICT OF COLUMBIA GOVERNMENT OFFICE OF THE SURVEYOR

Washington, D.C., December 28, 2016

Plat for Building Permit of: SQUARE 4134 LOT 800

Scale: 1 inch = 20 feet Recorded in A&T Book Page 1837

Receipt No. 17-01715